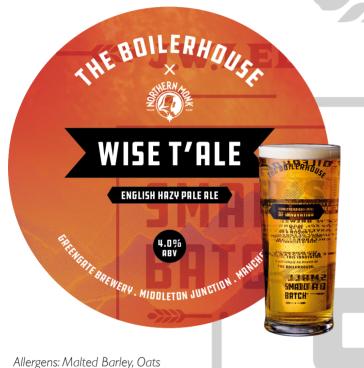

## THE BOILERHOUST

Allergens: Malted Barley, Oats Vegan: yes Hazy: yes

OUR SESSION IPA IS A PALE AMBER DELIGHT, PACKED WITH HINTS OF APRICOT AND STONE FRUIT. ITS EARTHY UNDERTONES BALANCE THE VIBRANT FRUITINESS, CREATING A REFRESHING AND FLAVOURFUL EXPERIENCE. PERFECTLY CRAFTED FOR A LIGHT, CRISP, AND ENJOYABLE BEER.

STYLE: SESSION IPA ABV: 3.8% PACKAGING: CASK

BITTER: $\bullet \bullet \bullet \bullet \bigcirc$ SWEET: $\bullet \bullet \bigcirc \bigcirc \bigcirc$ 

- PALE AMBER
- HINT OF APRICOT, EARTHY
- STONE FRUITS
- FUGGLES, JESTER & GOLDINGS