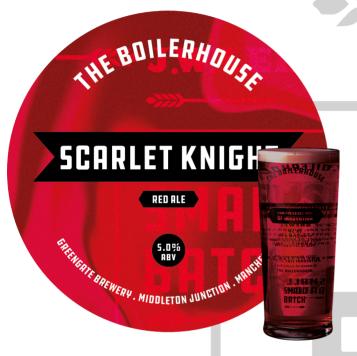

WHERE TROPICAL FRUITS BLEND SEAMLESSLY WITH EARTH AND MALT UNDERTONES. THIS BREW OFFERS A HARMONIOUS BALANCE OF SWEETNESS AND BITTERNESS, DELIVERING A SMOOTH, REFRESHING FINISH THAT TRANSPORTS YOUR TASTE BUDS TO A TROPICAL PARADISE.

STYLE: RED ALE ABV: 5.0% PACKAGING: CASK AND KEG

| BITTER: | $\bullet \bullet \bullet \bigcirc \bigcirc$ |
|---------|---------------------------------------------|
| SWEET:  | $\bullet \bullet \circ \circ \circ$         |

- DEEP RED
- C TROPICAL, EARTHY
- MALTY, HINTS OF TROPICAL
- UK CASCADE & GOLDINGS

LERHO

EDELBRÄU

EDELBRÄU LAGER

FRIFEBREWERY. MIDDLETON JUNGT