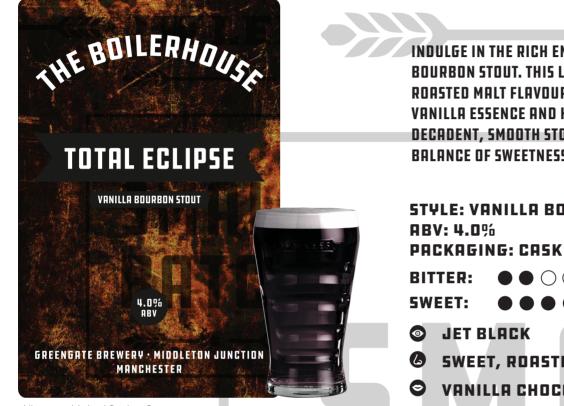

INDULGE IN THE RICH EMBRACE OF OUR VANILLA BOURBON STOUT. THIS LUXURIOUS BREW HAS DEEP, ROASTED MALT FLAVOURS WITH A SWEET, VELVETY VANILLA ESSENCE AND HINTS OF BOURBON WARMTH. A DECADENT, SMOOTH STOUT WITH A HARMONIOUS BALANCE OF SWEETNESS AND COMPLEXITY.

## **STYLE: VANILLA BOURBON STOUT**

 $\bullet \bullet \cap \cap \cap$ 

- SWEET, ROASTED VANILLA

HE BOILERHO

PACIFIC DRIFT

WEST COAST IPA

MABLE AS

- VANILLA CHOCOLATE
- (B) GOLDINGS