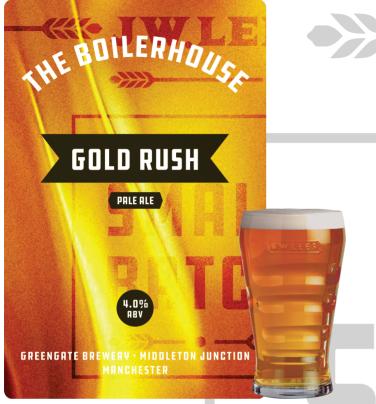

THIS GOLDEN PALE ALE HAS A VIBRANT MALT AROMA INTERLACED WITH FRUITY BANANA NOTES. ON THE PALATE, IT OFFERS A DELIGHTFUL MIX OF HONEY AND CARAMEL FLAVOURS, BALANCED BY SUBTLE HINTS OF CITRUS. A SMOOTH, REFRESHING BEER WITH A SWEET AND SLIGHTLY TANGY FINISH.

STYLE: PALE ALE ABV: 4.0% PACKAGING: CASK

BITTER: $\bigcirc$  $\bigcirc$  $\bigcirc$  $\bigcirc$ SWEET: $\bigcirc$  $\bigcirc$  $\bigcirc$  $\bigcirc$ 

- DEEP GOLDEN
- MALT, FRUITS, BANANA
- HONEY, CARAMEL, MALT